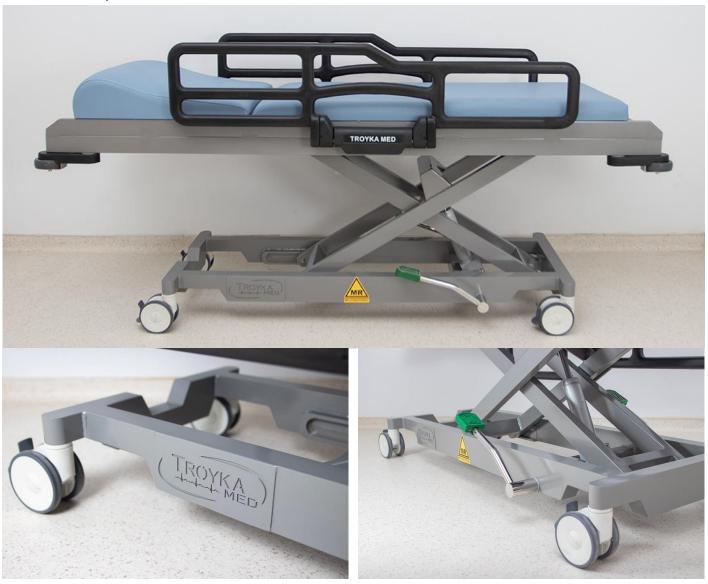

## **General Specifications**

- The T-180 MR Trolley is designed to be MR Conditional and is manufactured and tested to the highest standards.
- The T-180 is constructed from 2 main materials 304 stainless steel and aluminum.
- This heavy-duty, all stainless-steel frames, non-magnetic stretcher is an ideal unit for MRI patient transport. Finished in attractive powder coat, it comes complete with matters, restraining strips and retractable guard rails.
- Although light in weight for easy, controlled mobility, the MRI Stretcher accommodates up to 160 Kg patient safely and comfortably.
- It rolls on 5" ball-bearing swivel casters that lock firmly to secure the stretcher in place when positioned.

## **Technical Specifications**

| Dimension                   |        |  |  |  |  |
|-----------------------------|--------|--|--|--|--|
| Maximum Height              | 1000mm |  |  |  |  |
| Minimum Height              | 530mm  |  |  |  |  |
| Mattress Thickness          | 50mm   |  |  |  |  |
| Overall Size of Top Section |        |  |  |  |  |
| Length                      | 2150mm |  |  |  |  |
| Width                       | 680mm  |  |  |  |  |
| Overall Size of Base        |        |  |  |  |  |
| Length                      | 1475mm |  |  |  |  |
| Width                       | 610mm  |  |  |  |  |
|                             |        |  |  |  |  |