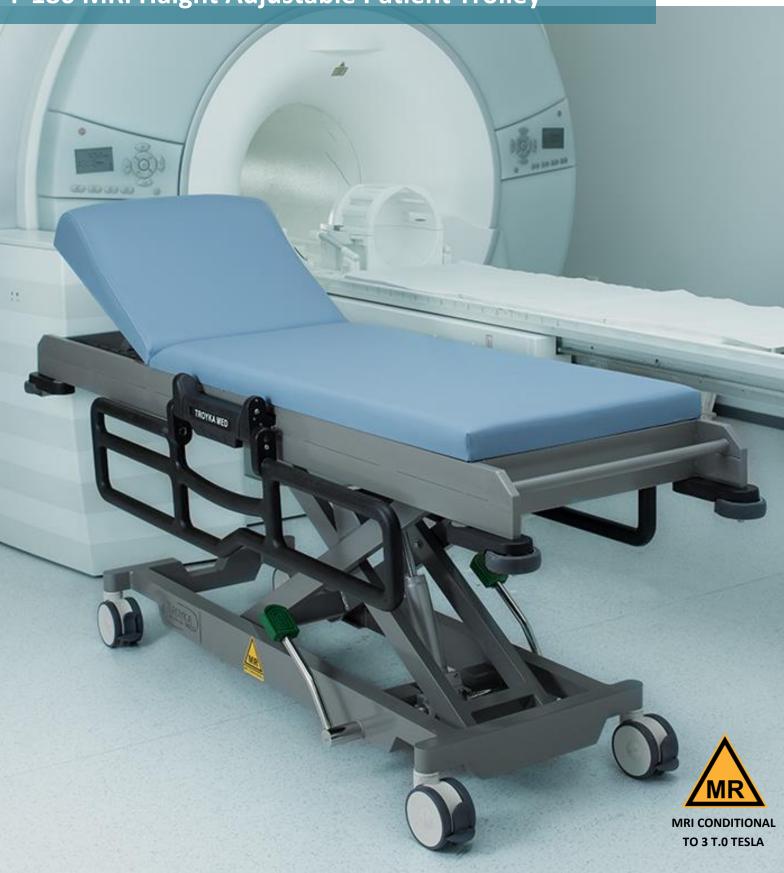

T-180 MRI Haight Adjustable Patient Trolley

## **General Specifications**

- The T-180 MR Trolley is designed to be MR Conditional and is manufactured and tested to the highest standards.
- The T-180 is constructed from 2 main materials 304 stainless steel and aluminum.
- This heavy-duty, all stainless-steel frames, non-magnetic stretcher is an ideal unit for MRI patient transport. Finished in attractive powder coat, it comes complete with matters, restraining strips and retractable guard rails.
- Although light in weight for easy, controlled mobility, the MRI Stretcher accommodates up to 160 Kg patient safely and comfortably.
- It rolls on 5" ball-bearing swivel casters that lock firmly to secure the stretcher in place when positioned.