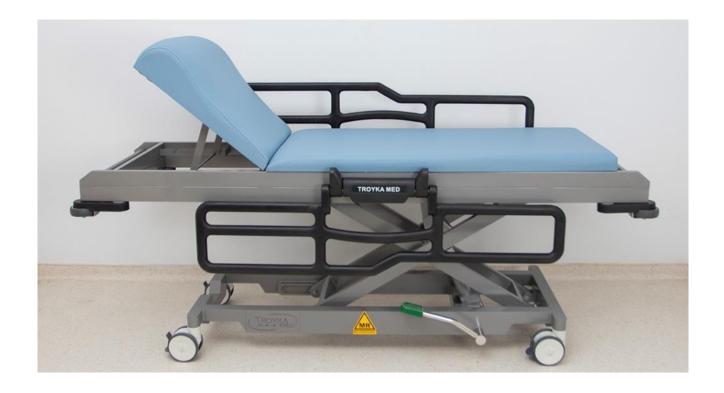

T-180 MRI Haight Adjustable Patient Trolley

## **General Specifications**

- The T-180 MR Trolley is designed to be MR Conditional and is manufactured and tested to the highest standards.
- The T-180 is constructed from 2 main materials 304 stainless steel and aluminum.
- This heavy-duty, all stainless-steel frames, non-magnetic stretcher is an ideal unit for MRI patient transport. Finished in attractive powder coat, it comes complete with matters, restraining strips and retractable guard rails.
- Although light in weight for easy, controlled mobility, the MRI Stretcher accommodates up to 160 Kg patient safely and comfortably.
- It rolls on 5" ball-bearing swivel casters that lock firmly to secure the stretcher in place when positioned.