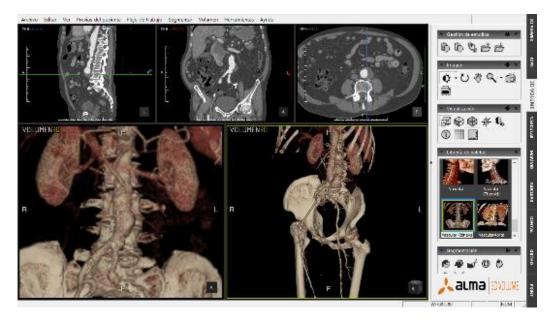

#### Alma 3D VOLUME

Advanced 3D volume viewer. Automatically executes real-time and interactive threedimensional reconstructions and multiplanar high quality diagnostic images.

- Automatic Segmentation tools
- Color Palettes specialized library
- Volume Rotation and Handling
- Advanced MIP, MPR and Volume Rendering views
- Hanging Protocols and Workflow

#### - New MIP view