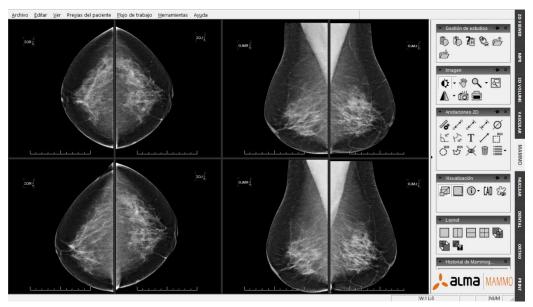

### Alma MAMMO

Viewer specifically designed for the diagnostic evaluation of Mammographies and Tomosynthesis exams. It offers an advanced management of Hanging Protocols and Workflows.

- Synchronized presentation of Mammographies and Tomosynthesis.
- Magnifier advanced tools
- Reading of CAD marks
- Automatic detection and comparison with previous examinations.
- Display Protocols adapted setup

- Tomosynthesis viewing studies:
  - Scroll
  - Comparative magnifying glass
  - Possibility to change screen view 2D / Tomosynthesis.
- Management of previous studies with the possibility to compare studies MG with CR studies.