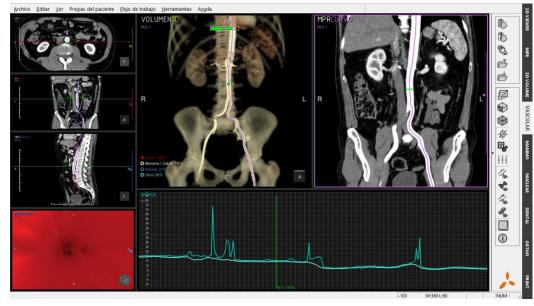

### Specialized viewer with advanced tools to perform vascular and stenosis analysis.

- Automatic segmentation of Vascular Structures
- Advanced views for MPR, Curved MPR, Panoramic, Paraxial, Endoluminal fly through, etc.
- Vascular analysis and stenosis relevant data
- Calcifications analysis
- Automatic detection of Vascular Centerlines

- Reference lines in MPR views

- Oblique MPR reconstruction