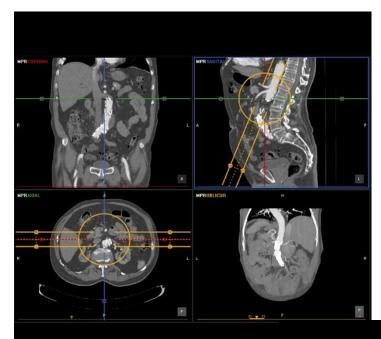

### Specialized viewer with advanced tools to perform vascular and stenosis analysis.

- Automatic segmentation of Vascular Structures
- Advanced views for MPR, Curved MPR, Panoramic, Paraxial, Endoluminal fly through, etc.
- Vascular analysis and stenosis relevant data
- Calcifications analysis
- Automatic detection of Vascular Centerlines

- Reference lines in MPR views

- Oblique MPR reconstruction