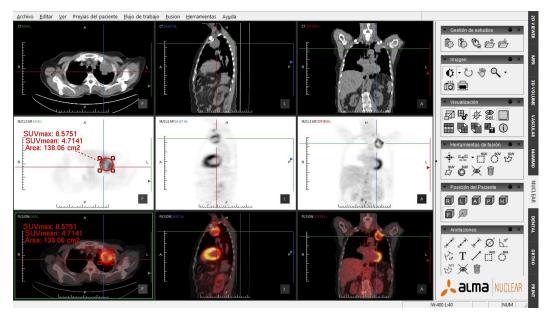

### Alma NUCLEAR

Specific Nuclear Medicine viewer designed for fusion of CT and PET images, resulting in PET/CT images. The fusion tool shows the metabolic image (Nuclear) colored over the anatomical image (CT), allowing a detailed location of the injury and an accurate diagnosis.

- Advanced tools for the fusion of the Scanners CT/PET and CT/SPECT.
- MPR of CT, PET/SPECT and FUSION images
- Tools for the quantification of SUV (Standard Uptake Value) and ROI.
- Specific library of color Palettes in the fusion image
- Hanging Protocols and Workflow