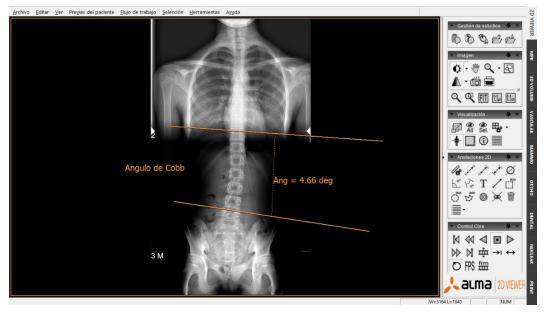

#### Alma 2D VIEWER

Medical imaging diagnostic viewer that incorporates the ultimate visualization and diagnostic evaluation technology tools.

- Comparison of series
- Automatic recognition and comparison with previous examinations
- Key Image Notes (KIN)
- Digital subtraction
- Capture and export of images