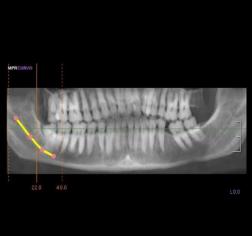

### Alma DENTAL

Specialized viewer that includes advanced tools for image-based diagnostic aimed at Dentistry and Maxillofacial Surgery medical specialties.

- Automatic generation of Ortopantomographies and Ortorradial Images.
- 3D Reconstruction
- Allows the user to bring out the Alveolar/Maxillary Nerve.
- MPR, MIP, MinMIP and Average Reconstructions
- Automatic generation of Paraxial Images by parts/segments of the Dental Arch.