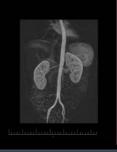

### Specialized viewer with advanced tools to perform vascular and stenosis analysis.

- Automatic segmentation of Vascular Structures
- Advanced views for MPR, Curved MPR, Panoramic, Paraxial, Endoluminal fly through, etc.
- Vascular analysis and stenosis relevant data
- Calcifications analysis
- Automatic detection of Vascular Centerlines