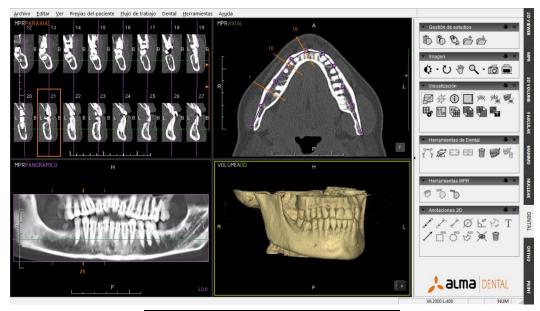

### Alma DENTAL

Specialized viewer that includes advanced tools for image-based diagnostic aimed at Dentistry and Maxillofacial Surgery medical specialties.

- Automatic generation of Ortopantomographies and Ortorradial Images.
- 3D Reconstruction
- Allows the user to bring out the Alveolar/Maxillary Nerve.
- MPR, MIP, MinMIP and Average Reconstructions
- Automatic generation of Paraxial Images by parts/segments of the Dental Arch.