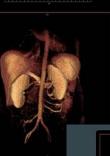

### Specialized viewer with advanced tools to perform vascular and stenosis analysis.

- Automatic segmentation of Vascular Structures
- Advanced views for MPR, Curved MPR, Panoramic, Paraxial, Endoluminal fly through, etc.
- Vascular analysis and stenosis relevant data
- Calcifications analysis
- Automatic detection of Vascular Centerlines