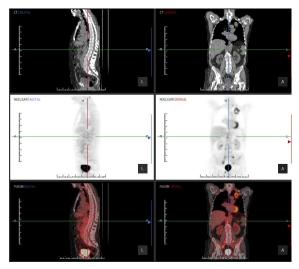

### Alma NUCLEAR

Specific Nuclear Medicine viewer designed for fusion of CT and PET images, resulting in PET/CT images. The fusion tool shows the metabolic image (Nuclear) colored over the anatomical image (CT), allowing a detailed location of the injury and an accurate diagnosis.

- Advanced tools for the fusion of the Scanners CT/PET and CT/SPECT.
- MPR of CT, PET/SPECT and FUSION images
- Tools for the quantification of SUV (Standard Uptake Value) and ROI.
- Specific library of color Palettes in the fusion image
- Hanging Protocols and Workflow