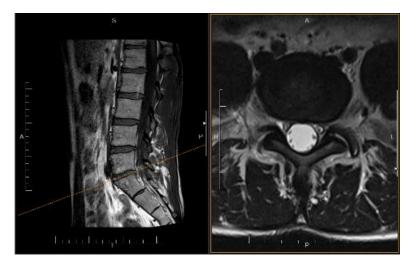

### Alma MPR

Viewer for multiplanar reconstruction. Automatically provides multiplanar images (sagittal, coronal and axial) and oblique MPR reconstruction. With this last reconstruction we can work in any plane of space to obtain different types of high quality diagnostic images.

- Generation of new series
- Oblique MPR
- Curved MPR
- MIP, MinIP, VR and Average
- Hanging Protocols and Workflow

- Synchronized zoom on selected views