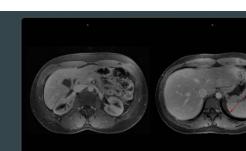

#### Alma 2D VIEWER

Medical imaging diagnostic viewer that incorporates the ultimate visualization and diagnostic evaluation technology tools.

- Comparison of series
- Automatic recognition and comparison with previous examinations
- Key Image Notes (KIN)
- Digital subtraction
- Capture and export of images

### Alma MPR

Viewer for multiplanar reconstruction. Automatically provides multiplanar images (sagittal, coronal and axial) and oblique MPR reconstruction. With this last reconstruction we can work in any plane of space to obtain different types of high quality diagnostic images.