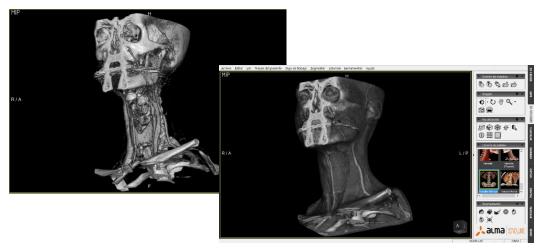

### Alma DENTAL

Specialized viewer that includes advanced tools for image-based diagnostic aimed at Dentistry and Maxillofacial Surgery medical specialties.

- Automatic generation of Ortopantomographies and Ortorradial Images.
- 3D Reconstruction
- Allows the user to bring out the Alveolar/Maxillary Nerve.
- MPR, MIP, MinMIP and Average Reconstructions
- Automatic generation of Paraxial Images by parts/segments of the Dental Arch.