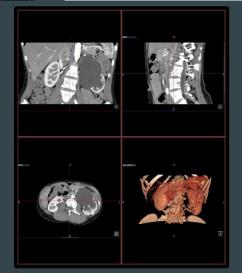

#### Alma 3D VOLUME

Advanced 3D volume viewer. Automatically executes real-time and interactive threedimensional reconstructions and multiplanar high quality diagnostic images.

- Automatic Segmentation tools
- Color Palettes specialized library
- Volume Rotation and Handling
- Advanced MIP, MPR and Volume Rendering views
- Hanging Protocols and Workflow