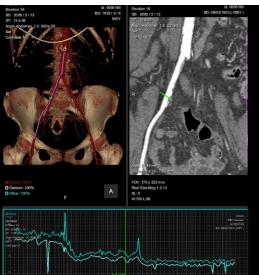

### Specialized viewer with advanced tools to perform vascular and stenosis analysis.

- Automatic segmentation of Vascular Structures
- Advanced views for MPR, Curved MPR, Panoramic, Paraxial, Endoluminal fly through, etc.
- Vascular analysis and stenosis relevant data
- Calcifications analysis
- Automatic detection of Vascular Centerlines

- Reference lines in MPR views

- Oblique MPR reconstruction