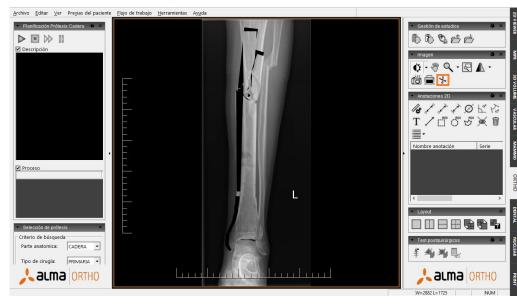

#### Alma ORTHO

Specialized viewer that provides specific tools in Orthopedics and Traumatology for pre and post-surgery planning of large joints prosthetic implants.

- Database with more than 5.500 digitalized Prosthesis Templates.
- Prostheses Implant automatic Planning
- Telemetry
- Semiautomatic reposition of fractures
- Postsurgical Tests (Lee&Charnley, Gruen and Acetabular).

Cropping the image for the reposition of fractures.