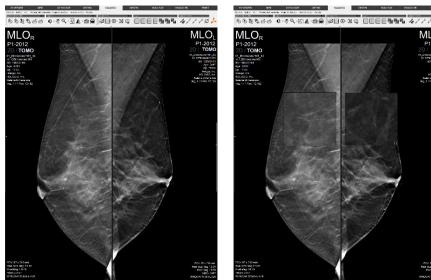

### Alma MAMMO

Viewer specifically designed for the diagnostic evaluation of Mammographies and Tomosynthesis exams. It offers an advanced management of Hanging Protocols and Workflows.

- Synchronized presentation of Mammographies and Tomosynthesis.
- Magnifier advanced tools
- Reading of CAD marks
- Automatic detection and comparison with previous examinations.
- Display Protocols adapted setup

- Tomosynthesis viewing studies:
  - Scroll
  - Comparative magnifying glass
  - Possibility to change screen view 2D / Tomosynthesis.
- Management of previous studies with the possibility to compare studies MG with CR studies.