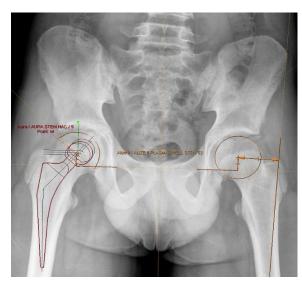

#### Alma ORTHO

Specialized viewer that provides specific tools in Orthopedics and Traumatology for pre and post-surgery planning of large joints prosthetic implants.

- Database with more than 5.500 digitalized Prosthesis Templates.
- Prostheses Implant automatic Planning
- Telemetry
- Semiautomatic reposition of fractures
- Postsurgical Tests (Lee&Charnley, Gruen and Acetabular).

Cropping the image for the reposition of fractures.